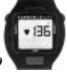

## WHAT ZONE ARE YOU IN?

Does all this zone talk concerning heart rate monitors (hrm) confuse you? Does it make you feel like you are in the "twilight zone"? Then you might want to think about the AutoZone HRM. This monitor is simple to use and the main feature of it is that it tells you which zone you are in and exactly what percentage of your max you are working at. It has other features often found on HRMs but no other monitor offers you this valuable information. Knowing that you are working at 76% of your max or 94% often means

more than "zone 4". You'll also find that its sale price of \$109.99 (see coupons) is a really good deal.

#### WHAT ZONE ARE YOU IN?

Get the most out of your work outs with an Autozone heart rate monitor! Reg. \$129.99 See article this page.

With Coupon only \$109.99