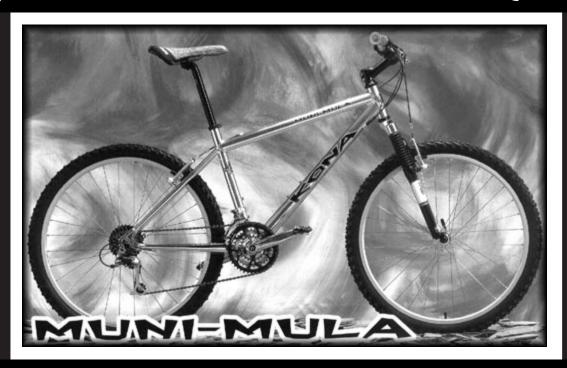

# ALUMINUM SPELLED BACKWARDS?

Muni Mula of course. One of Kona's finest aluminum mountain bikes. The 1998 model features a Rock Shox Judy fork and XT/LX parts. Kona's attention to detail ensures that it even has a replaceable derailleur hanger. Its riser handlebars make for a very comfortable riding position and increased control. The polished aluminum finish makes it a really "cool" looking machine. They were a very good value at \$1030.

We have one of each size left over and we are blowing them out the door at only \$799.

You might want to come in soon while we have the size run.

www.rodcycle.com

ORDER BY PHONE 206-527-4822

Our favorite Lock